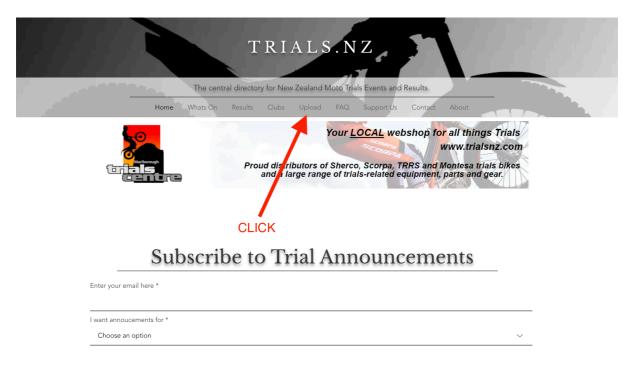

3. After the webpage loads, click the "upload" button on the menu bar at the top of the page under where it says TRIALS.NZ in big letters.

4. In the menu that drops down, click "Update Your Trial"

5. Enter the password, which is "imimportant" and then click "go".