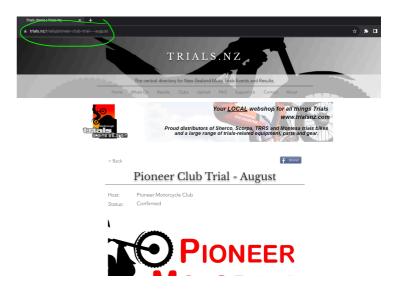

Copy the link from address bar at the top of your web browser. Circled green in the image to the right.

Or use the helpful share to facebook button.