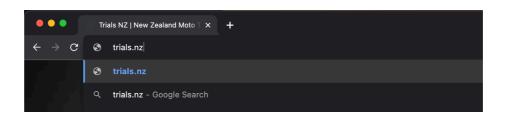

If you're still wondering how to update your event listed on TRIALS.NZ then follow the walkthrough below!

- 1. First, open your web browser on your computer, be it Chrome, Internet Explorer, Microsoft Edge etc, any is fine!
- 2. Navigate to <a href="www.trials.nz">www.trials.nz</a> you can either click this link -> <a href="www.trials.nz">www.trials.nz</a> or type <a href="trials.nz">trials.nz</a> into the address bar at the top of your browser

3. After the webpage loads, click the "upload" button on the menu bar at the top of the page under where it says TRIALS.NZ in big letters.

4. In the menu that drops down, click "Update Your Trial"

5. Enter the password, which is "imimportant" and then click "go".