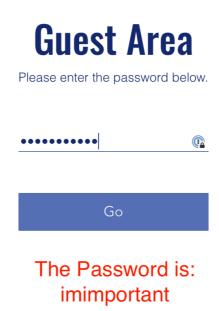

3. After the webpage loads, click the "upload" button on the menu bar at the top of the page under where it says TRIALS.NZ in big letters.

4. In the menu that drops down, click "Update Your Trial"

5. Enter the password, which is "imimportant" and then click "go".