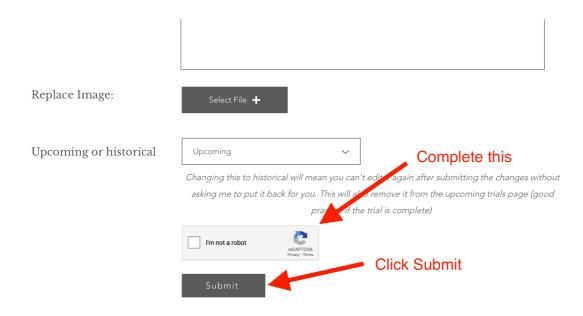

Club Trial

Type:

7. Click the "I'm not a robot" check box and complete the puzzle to prove that you are a human. and click "Submit".

The page will reload to your newly updated Trial event.

If not, scroll up and find the red text box (indicating that its not completed) and enter the required information, then click "Submit" again.